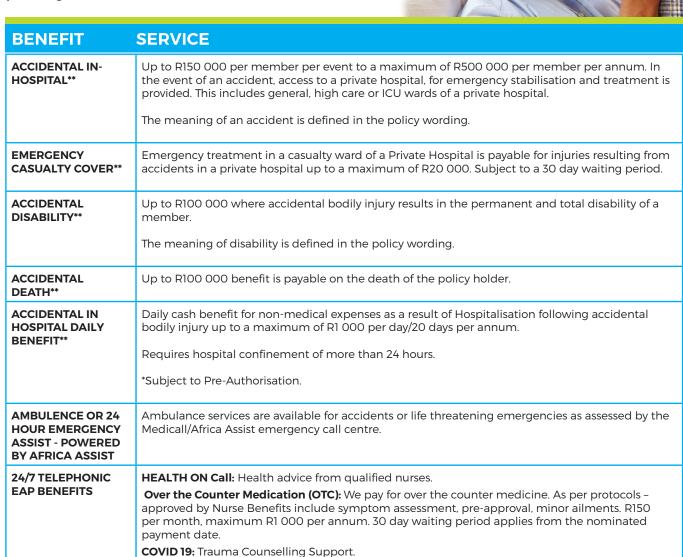

**MediWallet Optima** 

Accidental & Trauma Plan Benefits

# **R287**<sup>pm</sup>

per single member

TRAUMA Counselling: Trauma debriefing.

| BENEFIT                    | SERVICE                                                                                                                                                                                                                                                               |
|----------------------------|-----------------------------------------------------------------------------------------------------------------------------------------------------------------------------------------------------------------------------------------------------------------------|
| VALUE ADD SERVICE          | Emergency medical hospital treatment at our Private Network Hospitals. Private Ambulance transport by Medicall/Africa Assist to a Network Hospital. Family Care Benefit with daily lump sum payments. Trauma counselling. Road Accident Fund (RAF) claims assistance. |
| MEDIWALLET CREDIT FACILITY | A minimum of R1 500 available credit on a MediWallet Account.                                                                                                                                                                                                         |